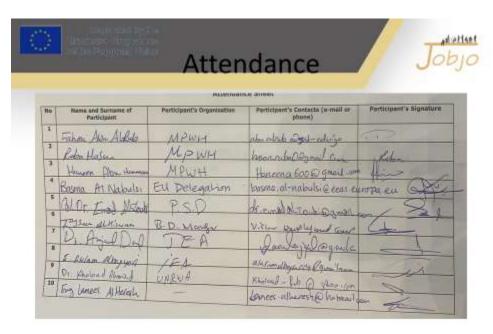

# 2. Activity in Non-Partner Institution

Many activities were carried out in contribution with non-partners during the first 18 months of the project life.

## 2-1 Activity in Amman Alahliya University (AAU)-25-4-2019

The first part of this activity about what is the Erasmus plus projects, the second part about what is the JobJo project (aims, outcomes, partners and significant of soft skill) and the third part was presentation about communication skill.